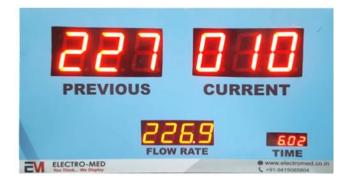

# **Industrial Instruments**

We offer a wide range of industrial instruments and jumbo displays

- Display Type: 7-Segment, LED Matrix
- Display Size: 1", 2", 4", 8", 12", 16" 24"

**Flow Indicator** 

### Ambient Weather Indicator

Input: Inbuilt sensor

Line Frequency Monitor

Process Indicator Input: 4-20 mA / 0-2 V / LAN

Digital Clock Time Source: Inbuilt RTC / GPS / LAN

Tachomter Input: Electromagnetic Sensor