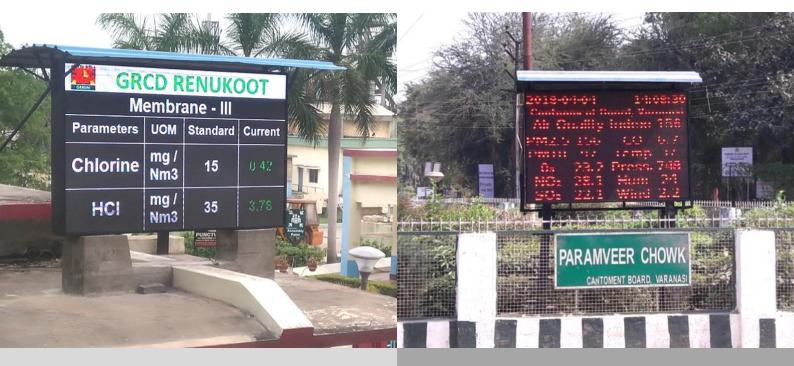

Our tailor-made software solutions seamlessly integrate display with your existing AAQMS/ EQMS system, SQL Database, Piserver, Pollution Analyser.

Grasim Industries, Sonebhadra, UP Pollution Parameter Display Cantonment, Varanasi, UP Displays safety parameters, messages and slogans