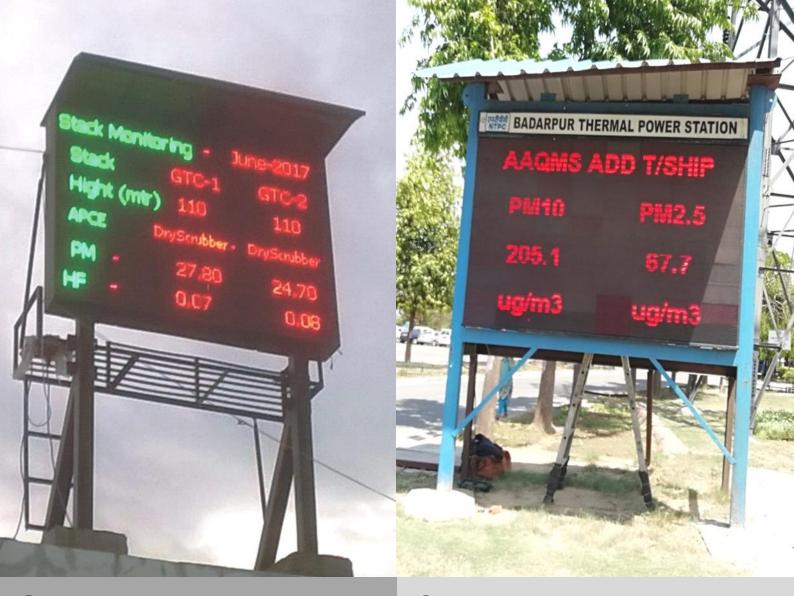

#### 💙 SIFSPA, Lucknow, UP

Displays population count of the state of Uttar Pradesh in real-time.

Hindalco Mahan
Pollution Parameter Display

**NTPC Badarpur, Faridabad, Haryana** Pollution Parameter Display