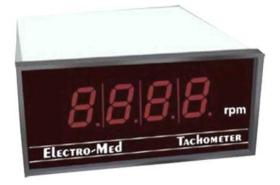

### Ambient Weather Indicator

Input: Inbuilt sensor

Line Frequency Monitor

Process Indicator Input: 4-20 mA / 0-2 V / LAN

Digital Clock Time Source: Inbuilt RTC / GPS / LAN

Tachomter Input: Electromagnetic Sensor