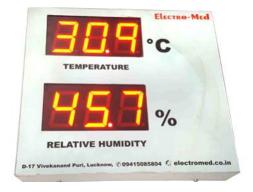

### Ambient Weather Indicator

Input: Inbuilt sensor

Line Frequency Monitor

Process Indicator Input: 4-20 mA / 0-2 V / LAN

Digital Clock Time Source: Inbuilt RTC / GPS / LAN

Tachomter Input: Electromagnetic Sensor