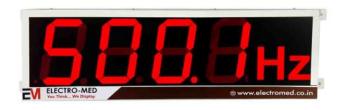

### Ambient Weather Indicator

Input: Inbuilt sensor

Line Frequency Monitor

Process Indicator Input: 4-20 mA / 0-2 V / LAN

Digital Clock Time Source: Inbuilt RTC / GPS / LAN

Tachomter Input: Electromagnetic Sensor