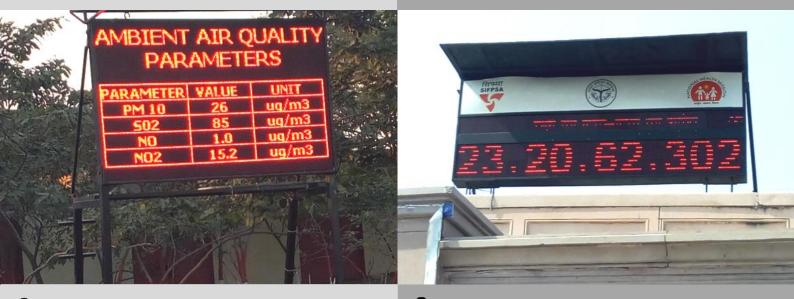

Our tailor-made software solutions seamlessly integrate display with your existing AAQMS/ EQMS system, SQL Database, Piserver, Pollution Analyser.

Grasim Industries, Sonebhadra, UP Pollution Parameter Display Cantonment, Varanasi, UP Displays safety parameters, messages and slogans

#### 💙 SIFSPA, Lucknow, UP

Displays population count of the state of Uttar Pradesh in real-time.

Hindalco Mahan
Pollution Parameter Display

**NTPC Badarpur, Faridabad, Haryana** Pollution Parameter Display