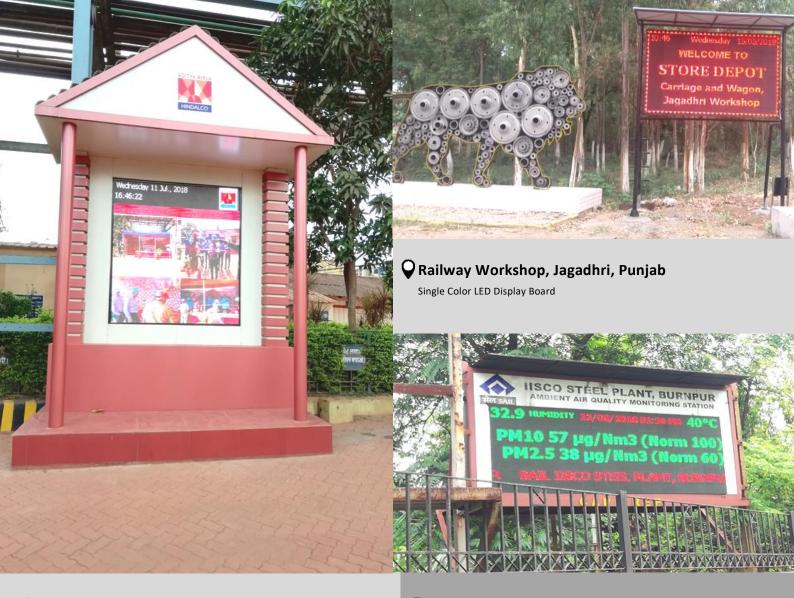

## **Integrated Display Panel**

Our tailor-made production display boards are becoming immensely popular with industrial establishments to display live parameter data.

- Input: 4-20mA / Square wave signal / LAN / RS485 / RS232
- Online sync with SQL server / Excel file or manual entry via PC
- Multiple Add-on slave units via LAN / RS485 / Zigbee
- Suitable for both indoor / outdoor applications