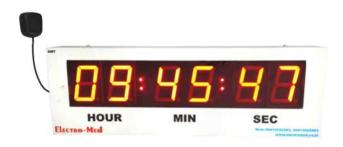

### Ambient Weather Indicator

Input: Inbuilt sensor

Line Frequency Monitor

Process Indicator Input: 4-20 mA / 0-2 V / LAN

Digital Clock Time Source: Inbuilt RTC / GPS / LAN

Tachomter Input: Electromagnetic Sensor