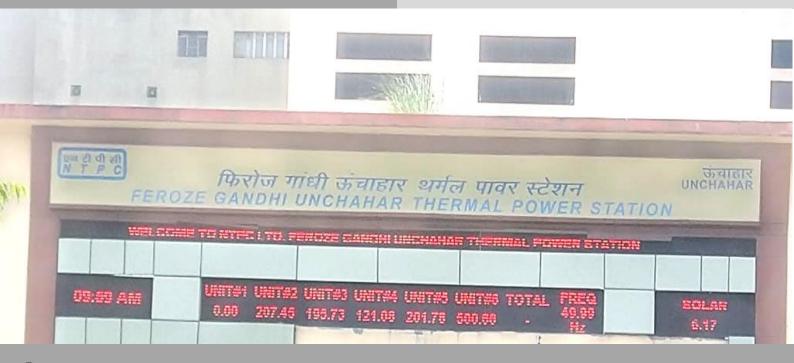

#### 🗣 NTPC Unchahar, Rae Bareli, UP

Displays power generation value of different units at power plant and a 40ft long scrolling message display