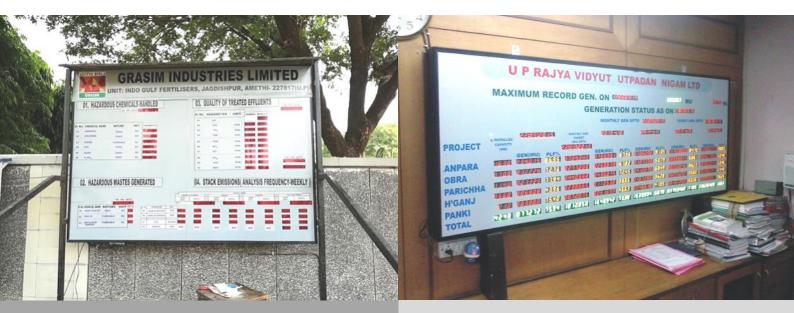

## **Integrated Display Panel**

Our tailor-made production display boards are becoming immensely popular with industrial establishments to display live parameter data.

- Input: 4-20mA / Square wave signal / LAN / RS485 / RS232
- Online sync with SQL server / Excel file or manual entry via PC
- Multiple Add-on slave units via LAN / RS485 / Zigbee
- Suitable for both indoor / outdoor applications

Indo Gulf Fertilizers, Amethi, UP Syncs live parameter data from control room via LAN

#### 🔾 Shakti Bhawan, Lucknow, UP

Syncs power generation data of different various power plants

Tanakpur Power Station, Uttarakhand Displays power generation parameters along with main line frequency Mahabal Auto, Rudrapur Displays shift wise production data