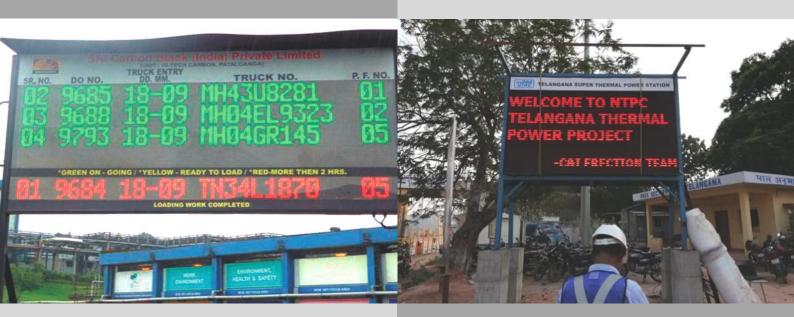

## **Integrated Display Panel**

Our tailor-made production display boards are becoming immensely popular with industrial establishments to display live parameter data.

- Input: 4-20mA / Square wave signal / LAN / RS485 / RS232
- Online sync with SQL server / Excel file or manual entry via PC
- Multiple Add-on slave units via LAN / RS485 / Zigbee
- Suitable for both indoor / outdoor applications

Indo Gulf Fertilizers, Amethi, UP Syncs live parameter data from control room via LAN

Hindalco Renukoot, Sonebhadra, UP
Full color video wall

Adani Power, Udupi, Karnataka Tri Color Video Wall

SKI Carbon Pvt Ltd, Renukoot Tri color board displaying vehicle entry data NTPC Ramagundam, Telangana Message cum parameter display board