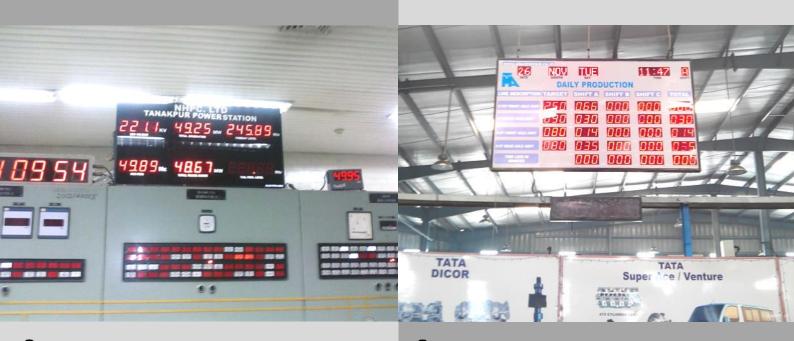

#### 🔾 Shakti Bhawan, Lucknow, UP

Syncs power generation data of different various power plants

Tanakpur Power Station, Uttarakhand Displays power generation parameters along with main line frequency Mahabal Auto, Rudrapur Displays shift wise production data